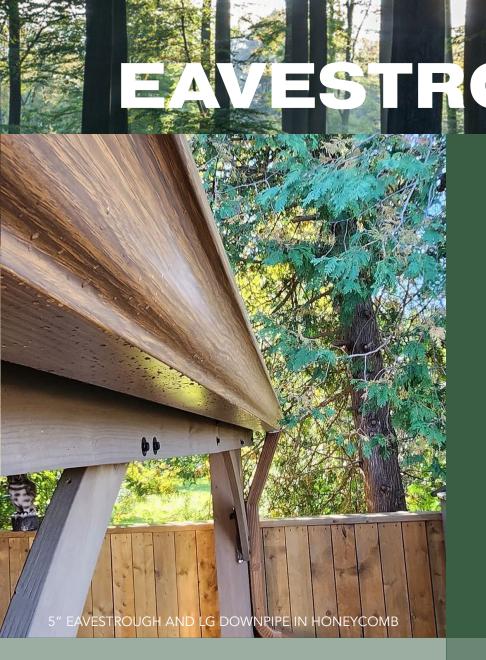

#### Features:

- Pairs well with all siding options and brick
- Complete colour matching system for a unique and uniform exterior
- Keeps your home's foundation safe while adding curb appeal
- Downpipe is corrugated for added strength and durability

## Components:

- 5" eavestrough
- 5" inside/outside strip mitres
- 5" end caps
- LG downpipe
- LG elbows
- LG offset elbows
- Pipestraps

It's time to elevate your home to a whole new level with the Simcoe Series' eye-catching colours and quality products.