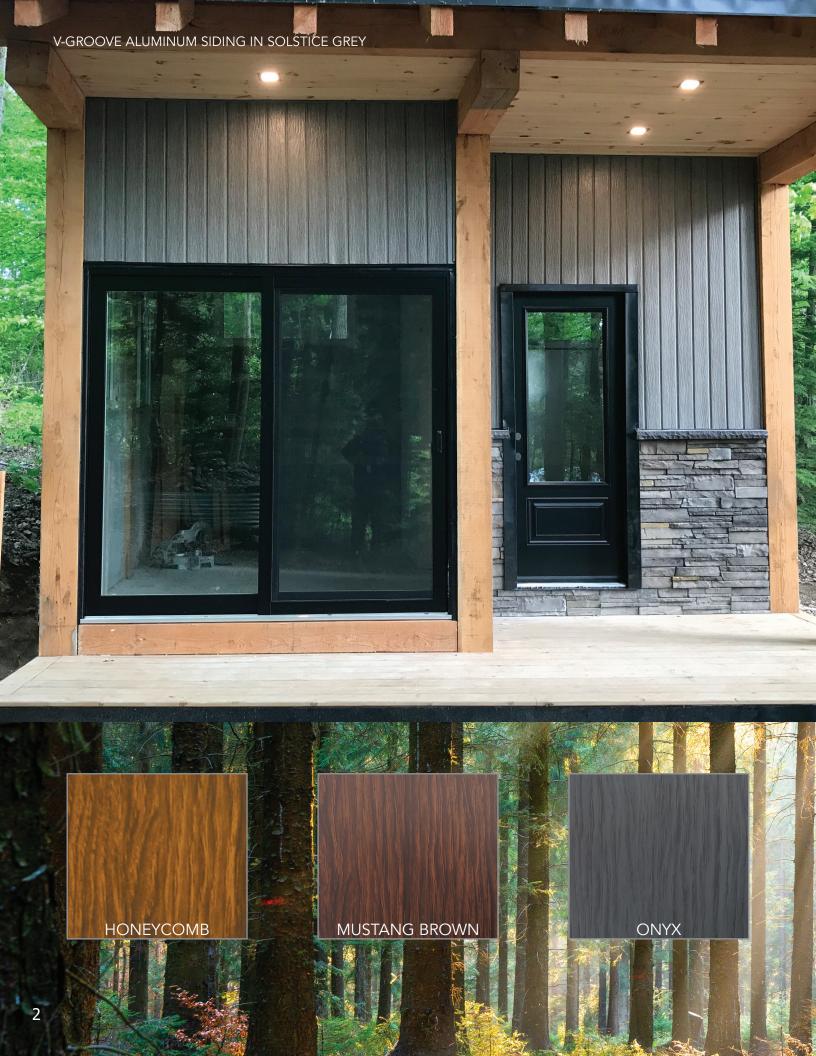

Give your home added curb appeal with the Simcoe Series line of aluminum colours. These nature-inspired patterns will make your house stand out while protecting it for years to come.

#### Features:

- Low maintenance siding choice
- Can be installed vertically or horizontally
- Engraved with a woodgrain embossed texture
- Will not rust or rot and is heat resistant
- The embossing increases its durability while hiding any wear and tear, and makes it less likely for damage to occur
- Colour matching trims and accessories are available

With its inviting design, strength, and durability, it's time to take aluminum siding to the next level with the Simcoe Series.