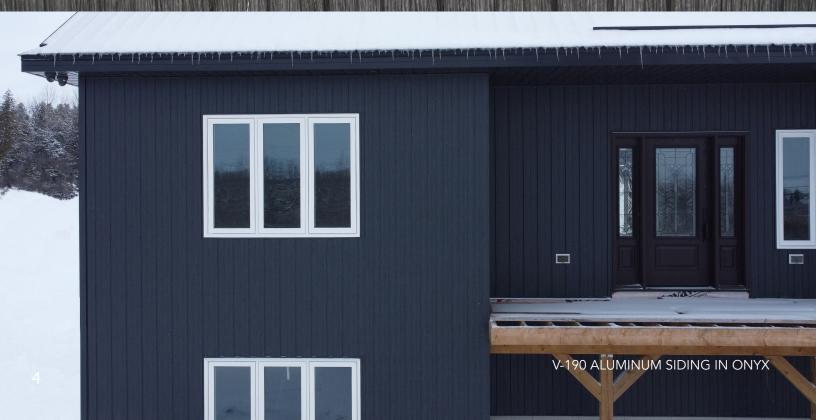

Give your home added curb appeal with the Simcoe Series line of aluminum colours. These nature-inspired patterns will make your house stand out while protecting it for years to come.

#### Features:

- Low maintenance siding choice
- Can be installed vertically or horizontally
- Engraved with a woodgrain embossed texture
- Will not rust or rot and is heat resistant
- The embossing increases its durability while hiding any wear and tear, and makes it less likely for damage to occur
- Colour matching trims and accessories are available

With its inviting design, strength, and durability, it's time to take aluminum siding to the next level with the Simcoe Series.