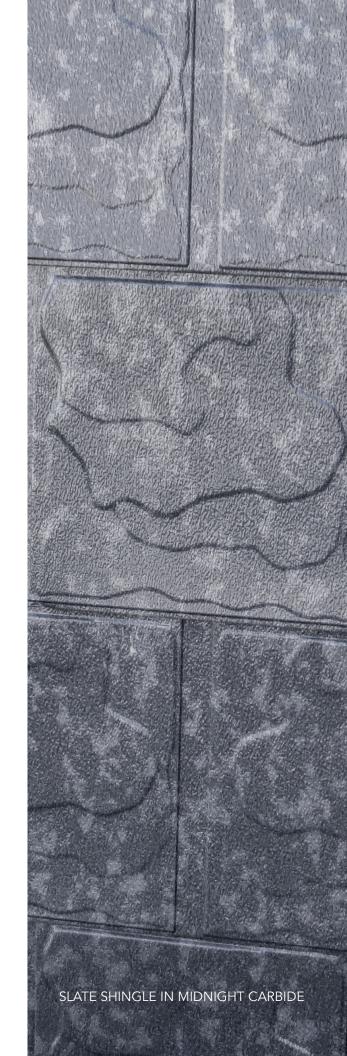

# ROOFING

Elevate your home's exterior with the Bayview Roofing Collection. Available in four unique profiles to suit any aesthetic while protecting your home for a lifetime.

#### Features:

- Available in Shake, Slate, and Snap-On 7.5 roofing profiles
- Can be installed over an existing asphalt roof, saving time and money
- Eco-friendly as it's made from recycled aluminum
- Low maintenance roofing choice
- All profiles have a double embossed texture to ensure strength and durability
- Complete colour matching system