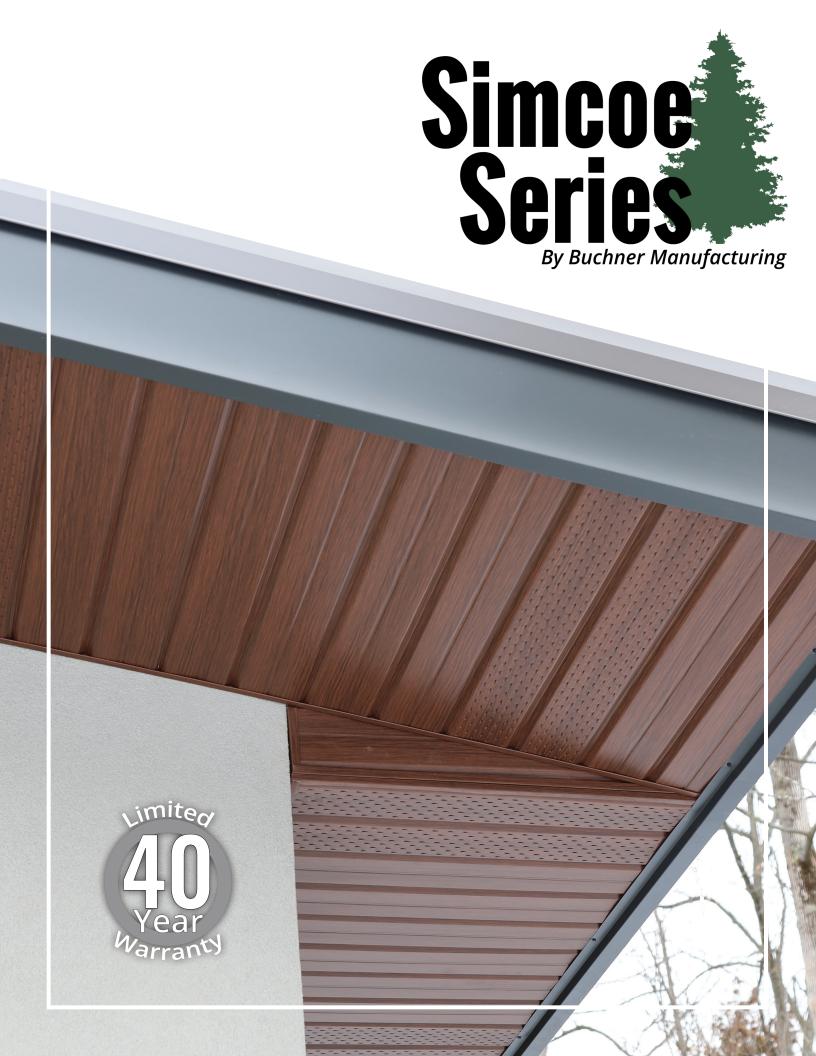

Give your home added curb appeal with the Simcoe Series line of aluminum colours. These nature-inspired patterns will make your house stand out while protecting it for years to come.

### Features:

- Soffit is available in a smooth finish or with woodgrain embossed texture
- Provides the look of real wood without the maintenance
- Makes a great accent for a porch or overhang
- Highest quality soffit on the market
- Add style while also providing ventilation