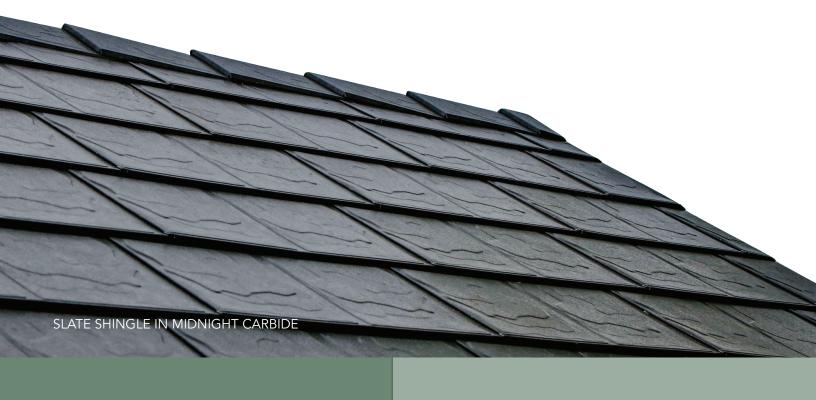

# ROOFING

Elevate your home's exterior with the Bayview Roofing Collection. Available in four unique profiles to suit any aesthetic while protecting your home for a lifetime.

#### Features:

- Available in Shake, Slate, and Snap-On 7.5 roofing profiles
- Can be installed over an existing asphalt roof, saving time and money
- Eco-friendly as it's made from recycled aluminum
- Low maintenance roofing choice
- All profiles have a double embossed texture to ensure strength and durability
- Complete colour matching system