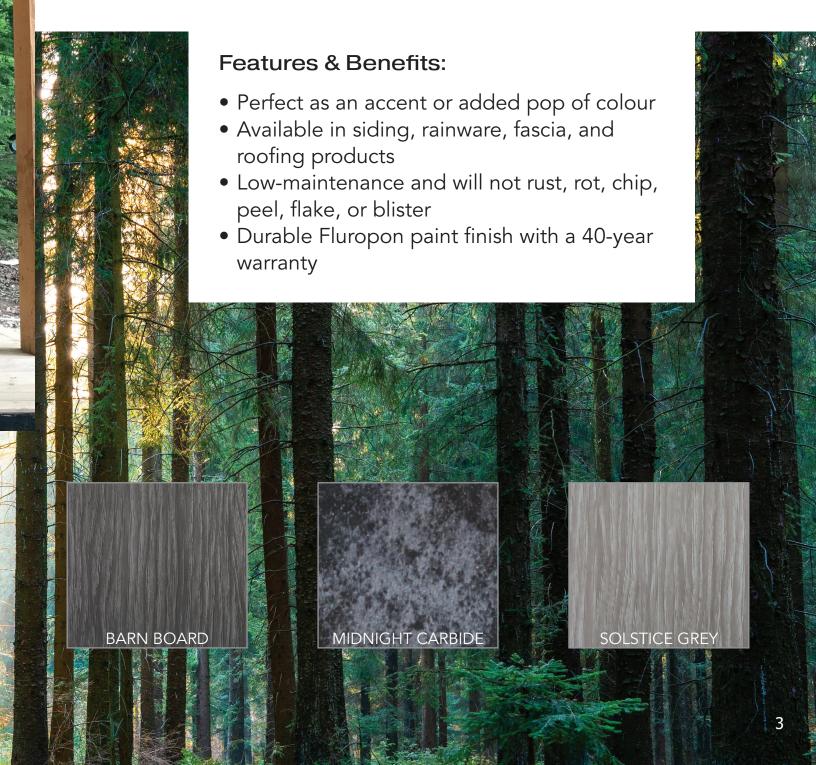

#### Features:

- Low maintenance siding choice
- Can be installed vertically or horizontally
- Engraved with a woodgrain embossed texture
- Will not rust or rot and is heat resistant
- The embossing increases its durability while hiding any wear and tear, and makes it less likely for damage to occur
- Colour matching trims and accessories are available

With its inviting design, strength, and durability, it's time to take aluminum siding to the next level with the Simcoe Series.