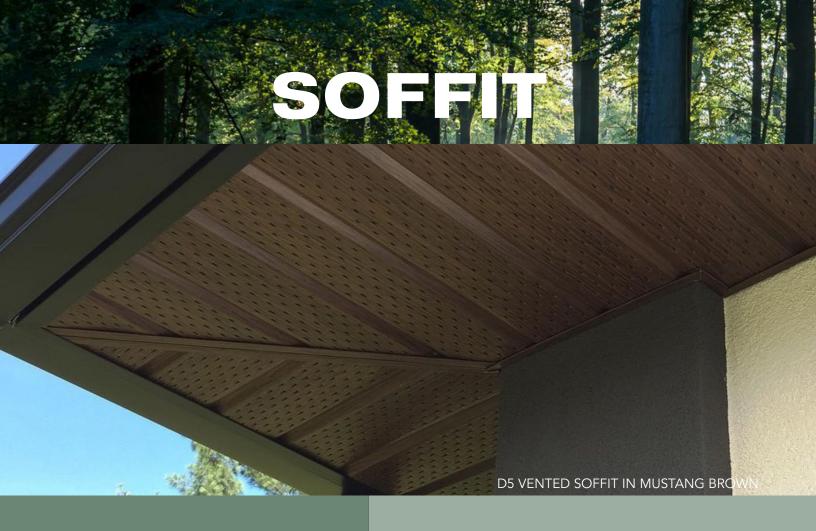

### Features:

- Soffit is available in a smooth finish or with woodgrain embossed texture
- Provides the look of real wood without the maintenance
- Makes a great accent for a porch or overhang
- Highest quality soffit on the market
- Add style while also providing ventilation