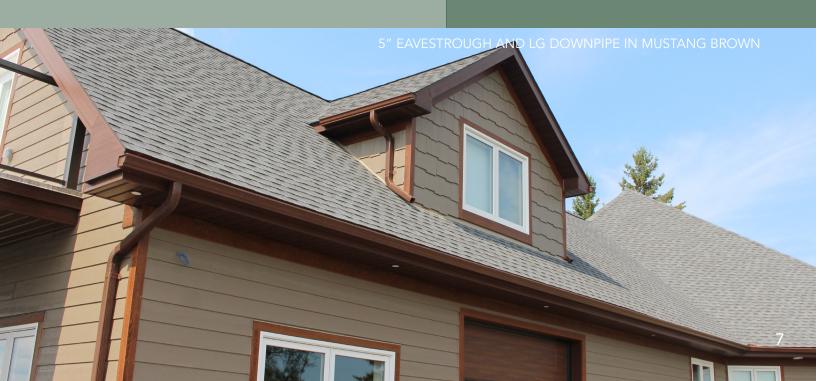

#### Features:

- Pairs well with all siding options and brick
- Complete colour matching system for a unique and uniform exterior
- Keeps your home's foundation safe while adding curb appeal
- Downpipe is corrugated for added strength and durability

## Components:

- 5" eavestrough
- 5" inside/outside strip mitres
- 5" end caps
- LG downpipe
- LG elbows
- LG offset elbows
- Pipestraps

It's time to elevate your home to a whole new level with the Simcoe Series' eye-catching colours and quality products.