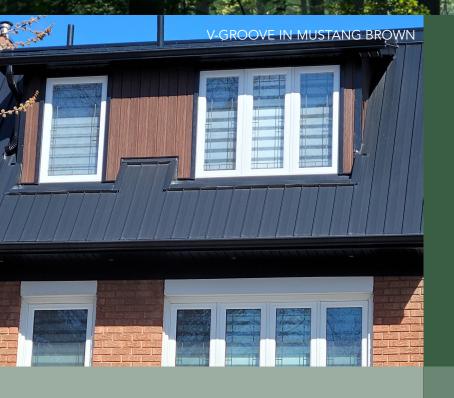

#### Features:

- Low maintenance siding choice
- Can be installed vertically or horizontally
- Engraved with a woodgrain embossed texture
- Will not rust or rot and is heat resistant
- The embossing increases its durability while hiding any wear and tear, and makes it less likely for damage to occur
- Colour matching trims and accessories are available

With its inviting design, strength, and durability, it's time to take aluminum siding to the next level with the Simcoe Series.