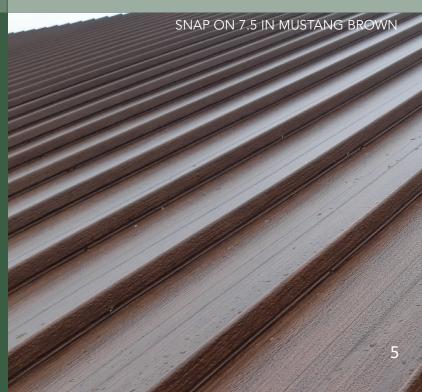

# ROOFING

Elevate your home's exterior with the Bayview Roofing Collection. Available in four unique profiles to suit any aesthetic while protecting your home for a lifetime.

#### Features:

- Available in Shake, Slate, and Snap-On 7.5 roofing profiles
- Can be installed over an existing asphalt roof, saving time and money
- Eco-friendly as it's made from recycled aluminum
- Low maintenance roofing choice
- All profiles have a double embossed texture to ensure strength and durability
- Complete colour matching system